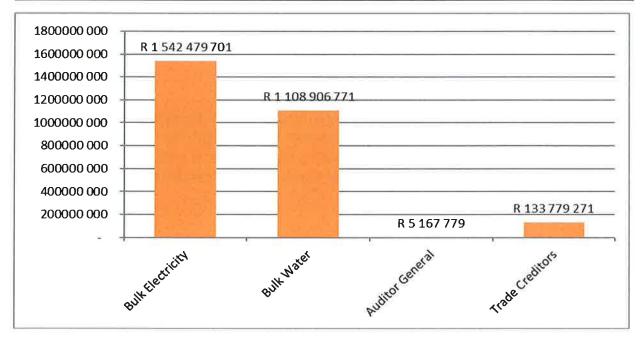

31 -        | 61 -        | 91 -          | 121 +Days/Arreas | Total         |
| Detail           | 30 Days           | 60 Days     | 90 Days     | 120 Days      | •                | :•            |
| Bulk Electricity | 71 218 016        | 77 557 936  | 77 063 399  | 1 316 640 350 | e.               | 1 542 479 701 |
| Bulk Water       | 92 781 831        | 52 200 694  | 50 710 868  | 913 213 378   |                  | 1 108 906 771 |
| Auditor General  | 5 165 361         | 18          | 18          | 2 382         |                  | 5 167 779     |
| Trade Creditors  | 5 333 888         | 1 084 807   | 31 052 104  | 96 308 472    | 2                | 133 779 271   |
| Total            | 174 499 096       | 130 843 455 | 158 826 389 | 2 326 164 582 |                  | 2 790 333 522 |



<u>Note:</u> According to the above information, the Municipality's highest outstanding creditor is ESKOM with the total outstanding amount of R1, 542 billion followed by Midvaal with the total outstanding amount of R1, 109 billion

### 3.3 Investment

Surplus cash is invested on a daily basis depending on the commitment of funds. The municipality's investments as at 31 December 2022 is as set out in Table14 below.

**TABLE 14: INVESTMENTS AS AT 31 DECEMBER 2022** 

NW403 City Of Matlosana - Supporting Table SC5 Monthly Budget Statement - investment portfolio - 2nd QUARTER

| Investments by malurity<br>Name of institution & investment ID | Ref | Period of<br>Investment | Type of<br>Investment | Capital<br>Guarantee<br>(Yes/ No) | Variable or<br>Fixed interest<br>rate | Interest Rate | Co