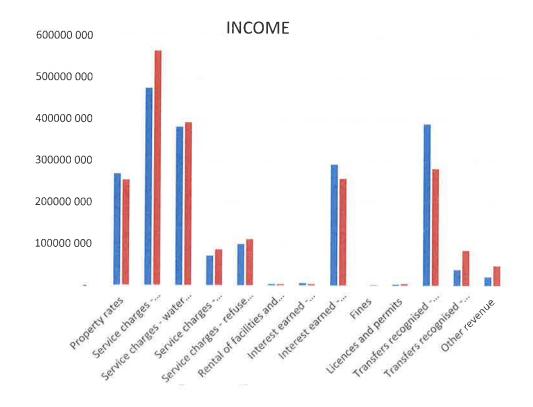

97            | 37 634                 | 75 578        | 103 899          | (28 320)     | -27%         | 207 797               |
| Waste management                    |     | 274 817            | 349 489            | 349 489            | 79 667                 | 166 961       | 174 745          | (7 784)      | -4%          | 349 489               |
| Other                               | 4   | 36 863             | 27 258             | 27 258             | 6 586                  | 10 123        | 13 629           | (3 506)      | -26%         | 27 258                |
| otal Revenue - Functional           | 2   | 3 852 626          | 4 189 772          | 4 189 772          | 984 494                | 2 052 041     | 2 094 886        | (42 845)     | -2%          | 4 189 772             |



### 2.3 Monthly Budget Statement – Financial Performance (Expenditure per category)

### 1. Actual operating expenditure per category

The actual operating expenditure per vote is set out in Table 5 below. Year to date actual operating expenditure of R 1,334,158,908 compares unfavourably with the pro rata budgeted expenditure of R 2,127,769,792 a variance of R 793,610,884

### TABLE 5: ACTUAL OPERATIONAL EXPENDITURE PER CATEGORY FOR DECEMBER 2022

NW403 City Of Matlosana - Table C4 Monthly Budget Statement - Financial Performance (revenue and expenditure) - 2nd Quarter

|                                 |     | 2021/22            |                    |                    |                        | Current Ye    | ar 2022/23       |              |              |                       |
|-