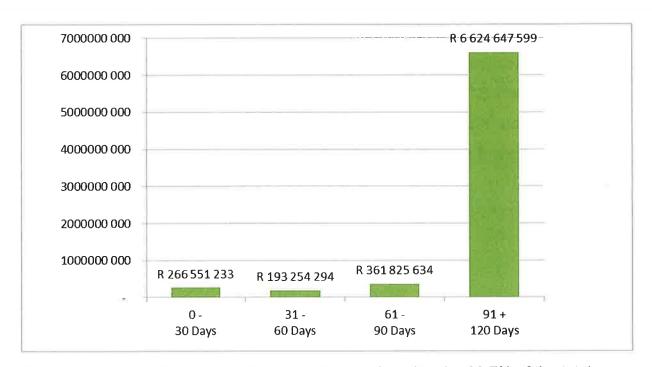

urce                 | 266 551 233 | 193 254 294 | 361 825 634 | 6 624 647 599 | 7 446 278 760 |
| Debtors Age Analysis By Customer Group |             |             |             |               |               |
| Government                             | 6 323 032   | 5 216 538   | 5 013 494   | 95 214 786    | 111 767 850   |
| Business                               | 65 822 126  | 29 062 408  | 21 581 029  | 540 825 404   | 657 290 967   |
| Households                             | 194 406 075 | 158 975 348 | 335 231 111 | 5 988 607 409 | 6 677 219 943 |
| Other                                  |             |             |             |               |               |
| Total By Customer Group                | 266 551 233 | 193 254 294 | 361 825 634 | 6 624 647 599 | 7 446 278 760 |



**Note:** According to the Debtors Age Analysis it is clear that the 89.7% of the total outstanding debt is owed by the Household.

### 3.2 Creditors age analysis

The municipality's total outstanding creditors amounted to R 2,790,333,522 as at 31 December 2022 compared with the R 2,671,910,352 as at 30 September 2022 and increased with R 118,423,170

An amount of R95 million and R124 million was paid to **Midvaal** and **Eskom** respectively in the second quarter ended on 31 December 2022.

TABLE 13: CREDITOR'S AGE ANALYSIS AS AT 31 DECEMBER 2022

| OUTSTANDING CRED | ITORS STATEMENT - | DECEMBER 20 | 22          |               |                  |               |
|------------------|-------------------|-------------|-------------|---------------|------------------|---------------|
|