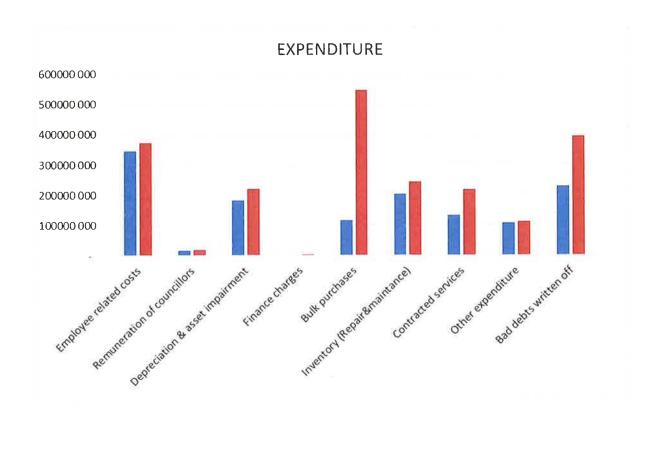

74            | 42 182                 | 91 252        | 100 337          | (9 085)      | -9%          | 200 674               |
| Wasle management                    |     | 287 057            | 253 026            | 253 026            | 40 696                 | 89 940        | 126 514          | (36 573)     | -29%         | 253 02                |
| Other                               |     | 24 043             | 25 948             | 25 948             | 4 207                  | 7 553         | 12 974           | (5 421)      | -42%         | 25 94                 |
| Total Expenditure - Functional      | 3   | 4 473 890          | 3 941 528          | 4 255 531          | 657 112                | 1 334 159     | 2 127 770        | (793 611)    | -37%         | 4 255 53              |



### 2.4 Actual capital expenditure per vote and funding source

The actual capital expenditure per vote is set out in Table7 below.

TABLE 7: ACTUAL CAPITAL EXPENDITURE PER VOTE FOR DECEMBER 2022

NW 403 City Of Matlosana - Table C5 Monthly Budget Statement - Capital Expenditure (municipal vote, functional classification and funding) - 2nd Quarter

|                                                      |     | 2021/22            |                    |                    |                        | Current Yea   | ar 2022/23       |              |              |                       |
|------------------------------------------------------|-----|--------------------|--------------------|--------------------|------------------------|---------------|------------------|--------------|-------